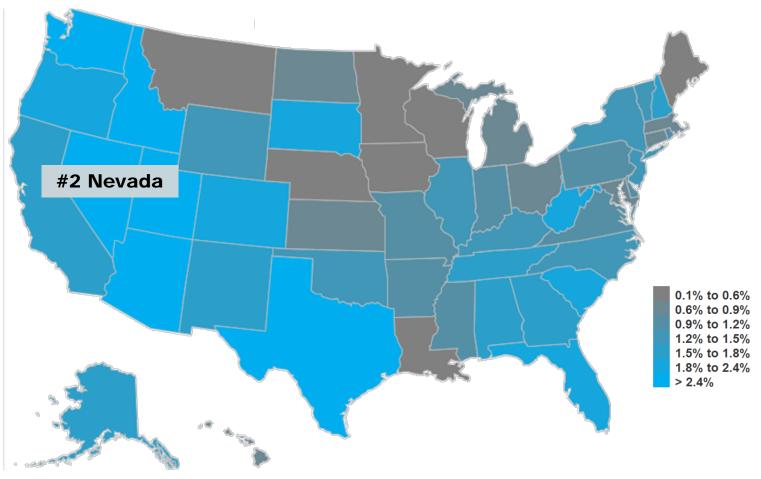

## Resident Population Growth

2017 to 2018

| Rank   | State          | Annual Growth |
|--------|----------------|---------------|
| 1      | Nevada         | +2.09%        |
| 2      | Idaho          | +2.05%        |
| 3      | Utah           | +1.87%        |
| 4      | Arizona        | +1.74%        |
| 5      | Florida        | +1.54%        |
| 6      | Washington     | +1.48%        |
| 7      | Colorado       | +1.42%        |
| 8      | Texas          | +1.34%        |
| 9      | South Carolina | +1.25%        |
| 10     | North Carolina | +1.10%        |
| U.S. A | Average        | +0.62%        |

#### Nevada Population and Growth

#### **Population Growth**