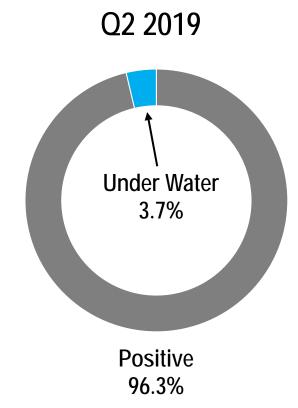

#### **United States**

#### Nevada

Positive 96.3%

Source: CoreLogic

Source: Clark County Assessor's Office