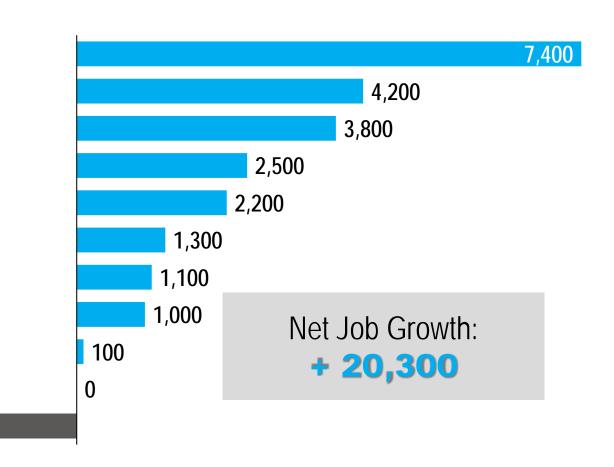

#### Las Vegas Metropolitan Area | Last 12 Months

-3,300

Leisure and Hospitality Construction **Financial Activities Education and Health Services** Government **Professional and Business Services** Other Services Manufacturing Information Mining and Logging

Source: U.S. Bureau of Labor Statistics (August 2019 vs. August 2018)

Trade, Transportation and Utilities