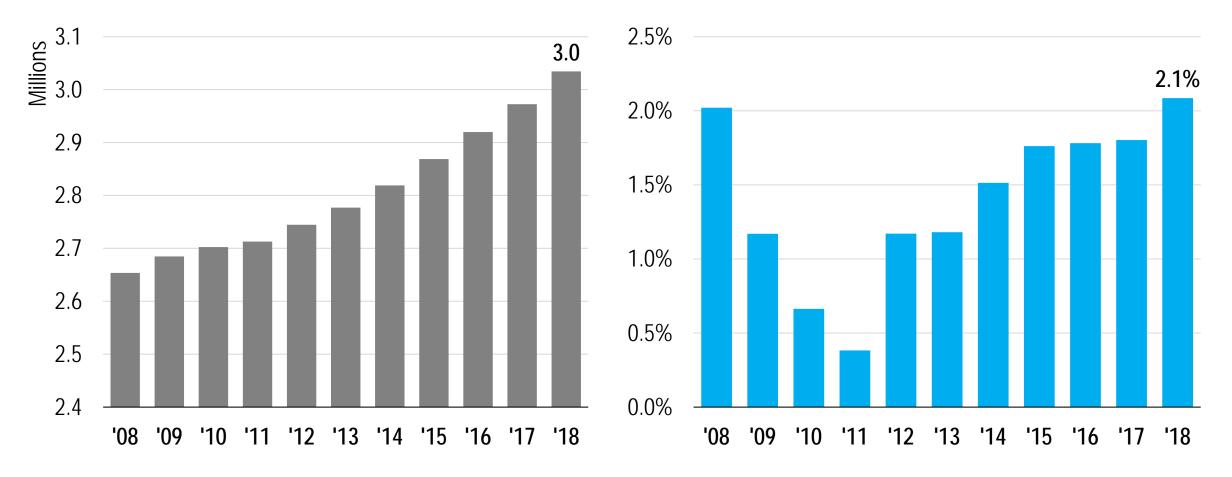

Southern Nevada

Market Update







Local Economic

Fundamentals





## Resident Population Growth

2017 to 2018

| Rank   | State          | Annual Growth |
|--------|----------------|---------------|
| 1      | Nevada         | +2.09%        |
| 2      | Idaho          | +2.05%        |
| 3      | Utah           | +1.87%        |
| 4      | Arizona        | +1.74%        |
| 5      | Florida        | +1.54%        |
| 6      | Washington     | +1.48%        |
| 7      | Colorado       | +1.42%        |
| 8      | Texas          | +1.34%        |
| 9      | South Carolina | +1.25%        |
| 10     | North Carolina | +1.10%        |
| U.S. A | Average        | +0.62%        |







#### Nevada Population and Growth







## **Clark County Population**







## **Clark County Population Growth**







#### **Population Growth**

#### Largest 30 Metropolitan Areas









+2.2% (net)

+48,337 Residents







# +132 Per Day

## +5.5 Per Hour







#### **Driver's License Surrenders**

To Nevada By State



| State      | Surrenders | Share |
|------------|------------|-------|
| California | 27,625     | 36.2% |
| Florida    | 4,619      | 6.1%  |
| Texas      | 3,574      | 4.7%  |
| Arizona    | 3,409      | 4.5%  |
| Illinois   | 2,905      | 3.8%  |
| Washington | 2,838      | 3.7%  |
| Hawaii     | 2,531      | 3.3%  |
| Colorado   | 2,380      | 3.1%  |
| Utah       | 2,198      | 2.9%  |
| New York   | 2,025      | 2.7%  |

Note: Based on driver's license surrenders from the DMV for 2018.