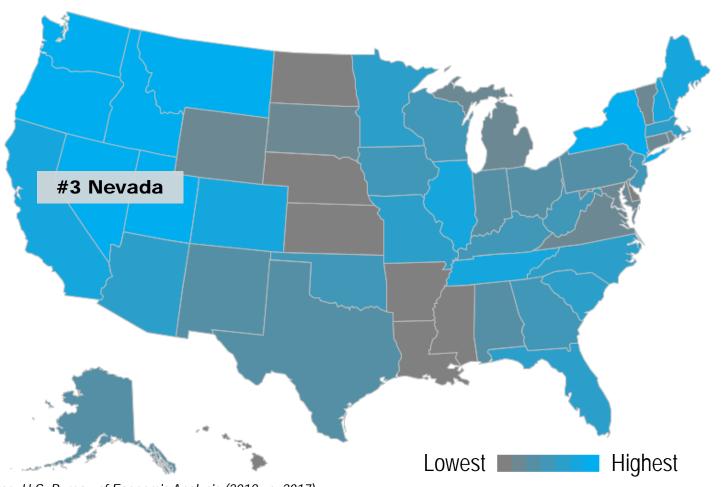

#### **Fastest Job Growth in the Nation**

| Rank   | State         | Annual Growth |
|--------|---------------|---------------|
| 1      | Utah          | +3.0%         |
| 2      | Nevada        | +3.0%         |
| 3      | Washington    | +2.5%         |
| 4      | Florida       | +2.5%         |
| 5      | Arizona       | +2.5%         |
| 6      | Texas         | +2.3%         |
| 7      | New Hampshire | +2.2%         |
| 8      | Idaho         | +2.2%         |
| 9      | South Dakota  | +2.2%         |
| 10     | Colorado      | +2.1%         |
| U.S. A | Average       | +1.4%         |

Source: U.S. Bureau of Labor Statistics (August 2019 vs. August 2018)