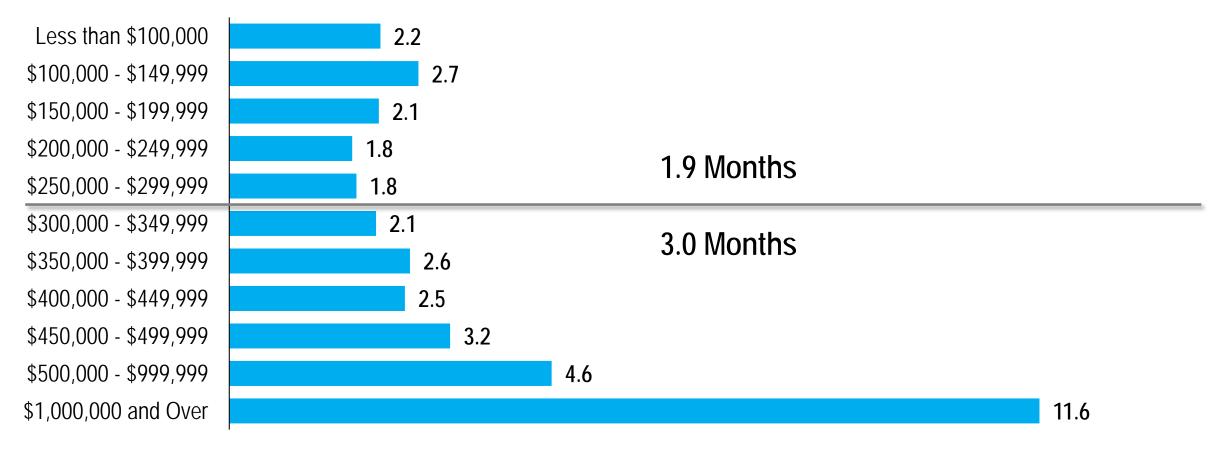

# **Effective Months of Availability**

### By Price Segment

Source: MLS/SalesTraq