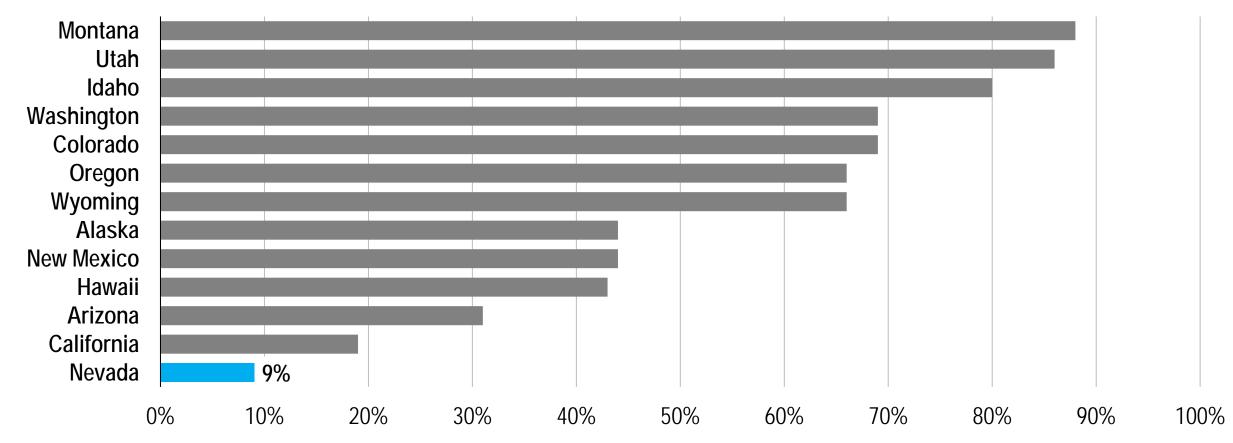

#### **Growth in Values Since 2005**

#### In Western States

Source: National Association of Realtors (ACS and FHFA)