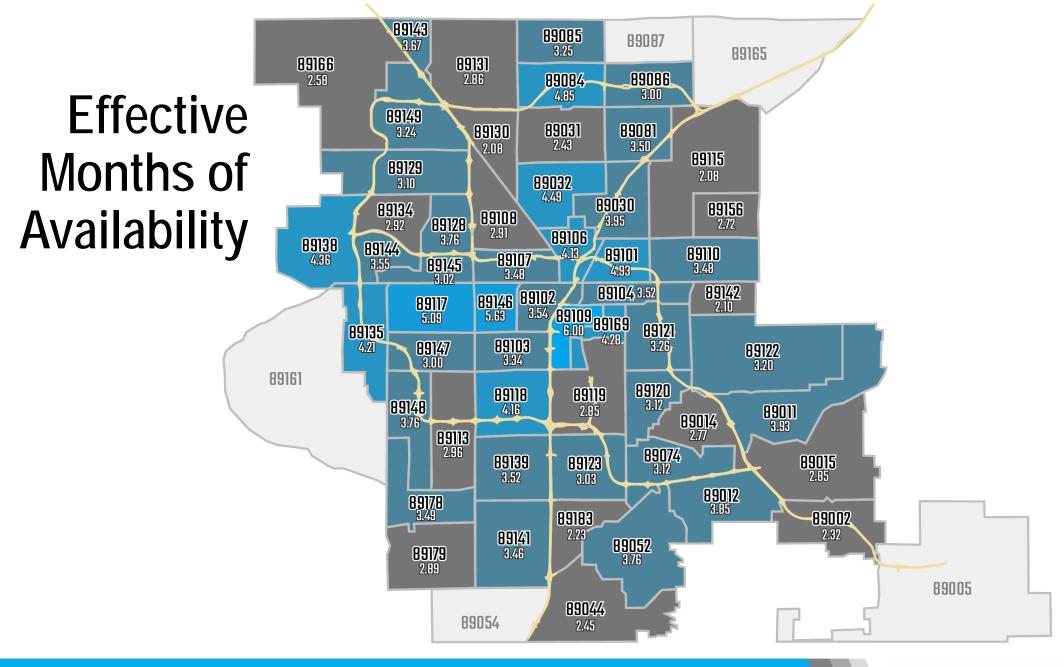

# **Effective Months of Availability**

Multiple Listing Service

Source: MLS/SalesTraq

# **Effective Months of Availability**