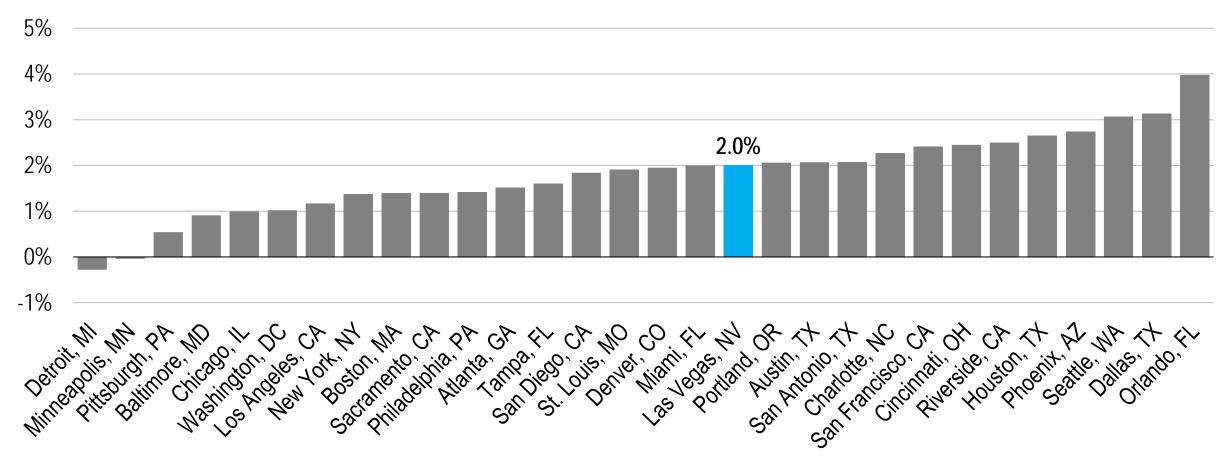

#### **Employment Growth**

Largest 30 Metropolitan Areas

Source: U.S. Bureau of Labor Statistics (August 2019 vs. August 2018)

## **Employment**