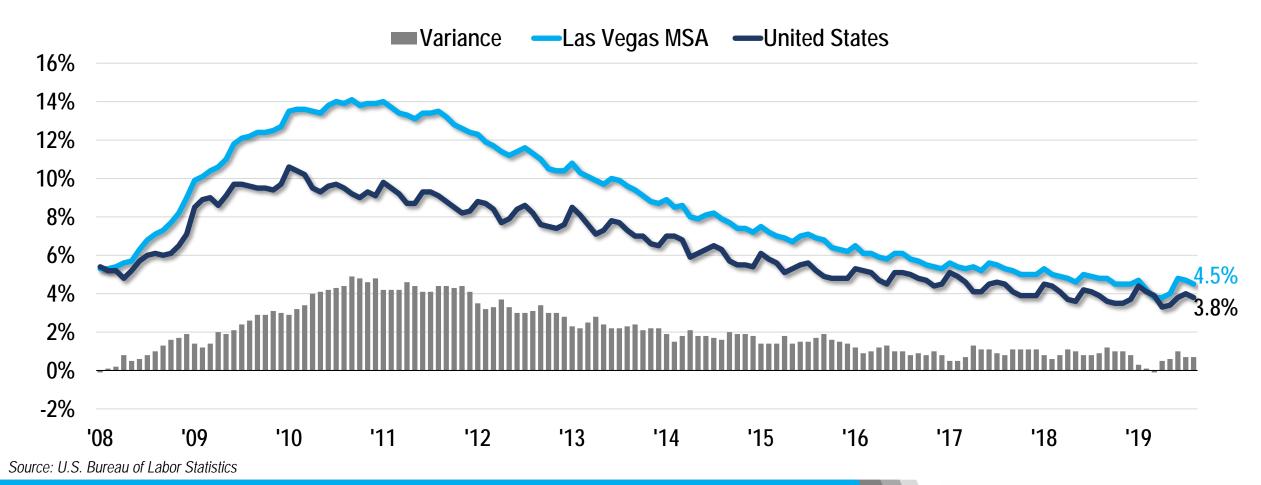

reau of Labor Statistics (August 2019 vs. August 2018)





#### **Employment Growth**

Largest 30 Metropolitan Areas



Source: U.S. Bureau of Labor Statistics (August 2019 vs. August 2018)



## **Employment**

#### Las Vegas Metropolitan Area



Source: U.S. Bureau of Labor Statistics





#### **Employment Growth**

Las Vegas Metropolitan Area | Year-over-Year





## **Employment Growth**

#### Las Vegas Metropolitan Area | Last 12 Months

-3,300

Leisure and Hospitality Construction **Financial Activities Education and Health Services** Government **Professional and Business Services** Other Services Manufacturing Information Mining and Logging



Source: U.S. Bureau of Labor Statistics (August 2019 vs. August 2018)

Trade, Transportation and Utilities





## **Unemployment Rate**





## **Fast Growing Personal Income**



| Rank | State      | Annual Growth |
|------|------------|---------------|
| 1    | Washington | 6.8%          |
| 2    | Utah       | 6.3%          |
| 3    | Nevada     | 5.7%          |
| 4    | Colorado   | 5.7%          |
| 5    | Arizona    | 5.5%          |
| 6    | Idaho      | 5.4%          |
| 7    | Texas      | 5.3%          |
| 8    | Florida    | 5.2%          |
| 9    | Montana    | 5.0%          |
| 10   | Oregon     | 4.9%          |

Source: U.S. Bureau of Economic Analysis (2018 vs. 2017)







Notable Investments











| Project Projec | Cost            | Status             | Est. Completion Date          |  |
|---------------------------------------------------------------------------------------------------------------