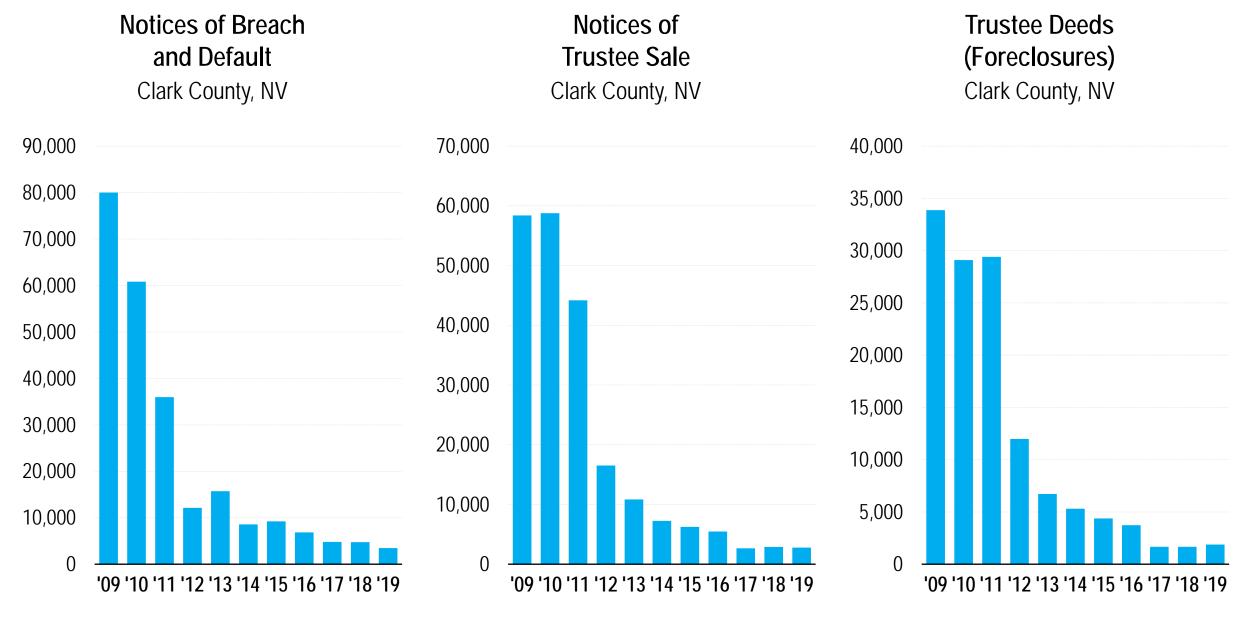

# Mortgage Defaults in Nevada

Mortgages Past Due or in Foreclosure

Source: Mortgage Banker's Association, National Delinquency Survey