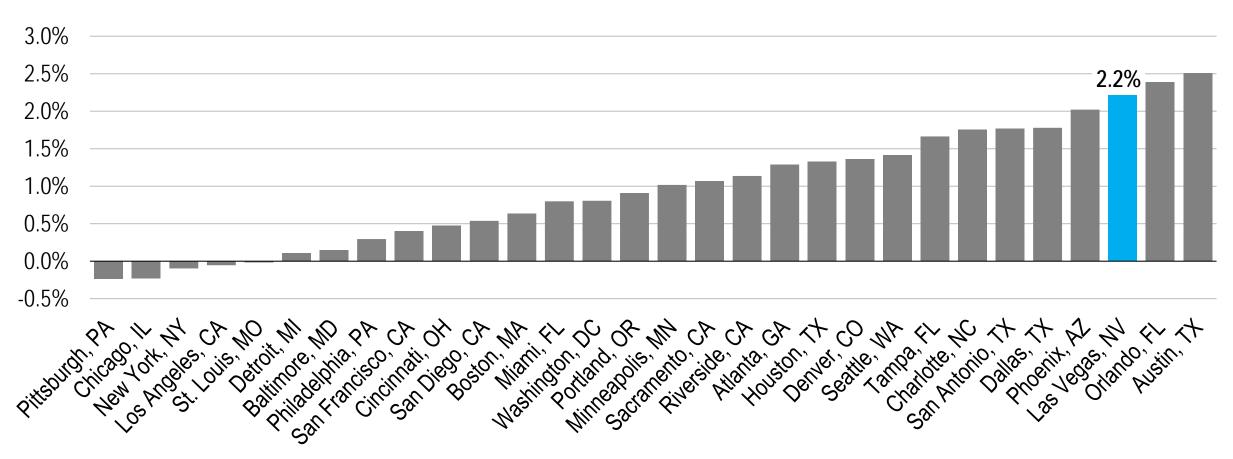

#### **Population Growth**

#### Largest 30 Metropolitan Areas

+2.2% (net)

+48,337 Residents