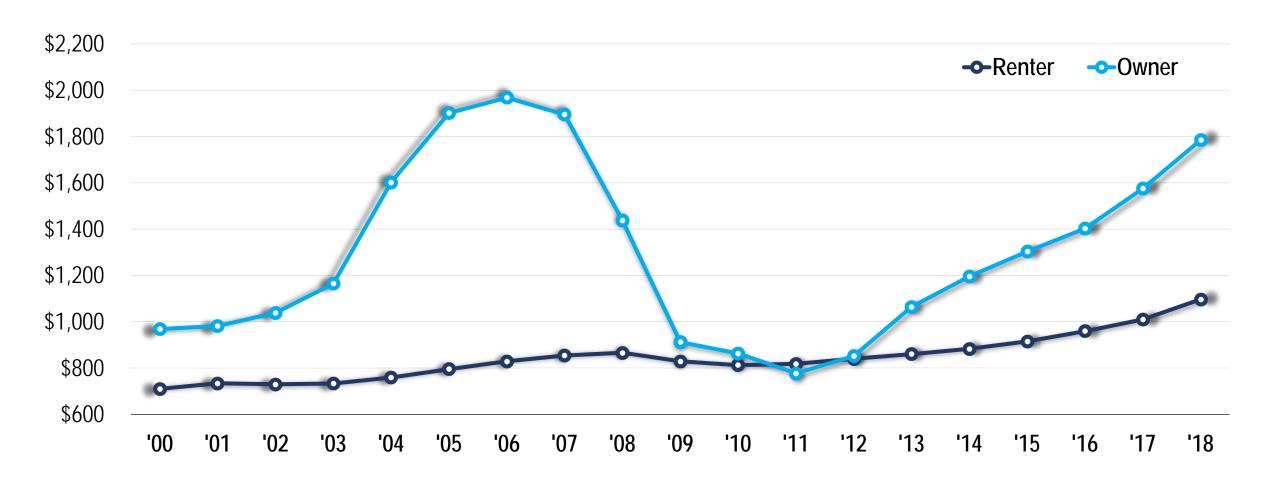

## Las Vegas Owner vs. Renter Comparative Analysis

Monthly Average Rents vs. Estimated Cost of Ownership

New Home Market

Supply-Demand