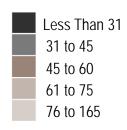

#### House Price Index Growth

| Rank | State         | Annual Growth |
|------|---------------|---------------|
| 1    | Idaho         | +11.36%       |
| 2    | Utah          | +7.73%        |
| 3    | Tennessee     | +7.18%        |
| 4    | Georgia       | +6.89%        |
| 5    | Arizona       | +6.88%        |
| 6    | Montana       | +6.42%        |
| 7    | Nevada        | +6.39%        |
| 8    | Nebraska      | +6.37%        |
| 9    | New Hampshire | +6.37%        |
| 10   | Michigan      | +6.35%        |

Source: Federal Housing Finance Agency (Q2 2018 vs. Q2 2019). Note: Excludes District of Columbia.