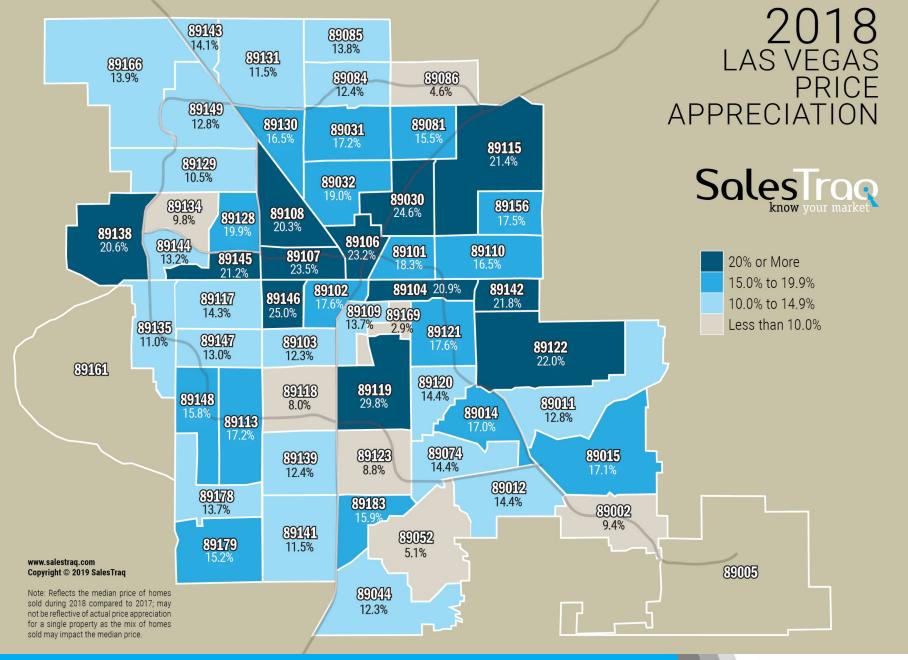

#### **Growth in Values Since 2005**

#### In Western States

Source: National Association of Realtors (ACS and FHFA)