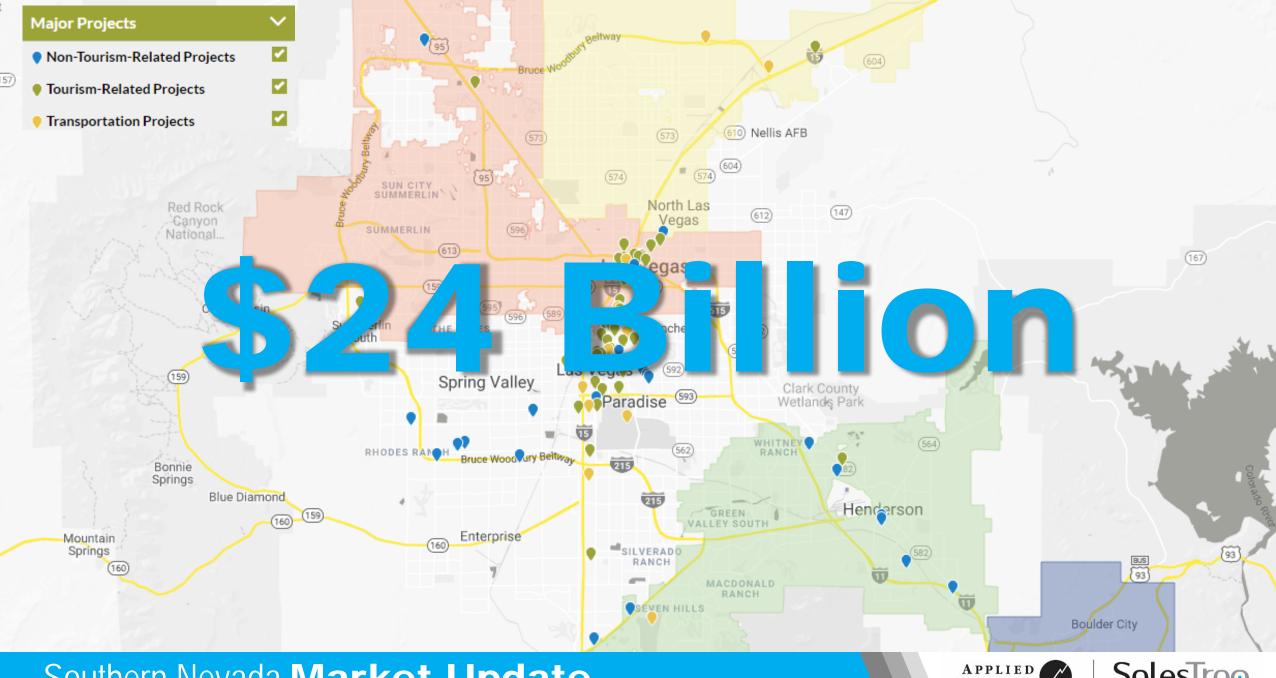

| Project                                              | Cost             | Status                    | Est. Completion Date |
|------------------------------------------------------|------------------|---------------------------|----------------------|
| Switch Data Center Expansion                         | DND              | Under Construction        | DND                  |
| OYO Hotel and Casino (rebrand of Hooters Hotel)      | DND              | Planned                   | DND                  |
| Circa Resort and Casino                              | DND              | <b>Under Construction</b> | 2020                 |
| Harrah's Las Vegas Hotel and Casino Room Renovations | DND              | Planned                   | DND                  |
| Festival Grounds Community Center                    | DND              | Planned                   | DND                  |
| Lyon Living at Russell                               | DND              | Planned                   | DND                  |
| Virgin Trains USA High-Speed Rail                    | DND              | Planned                   | DND                  |
| Howard Hughes Ballpark Hotel                         | DND              | Planned                   | DND                  |
| TOTAL                                                | \$24,011,500,000 |                           |                      |