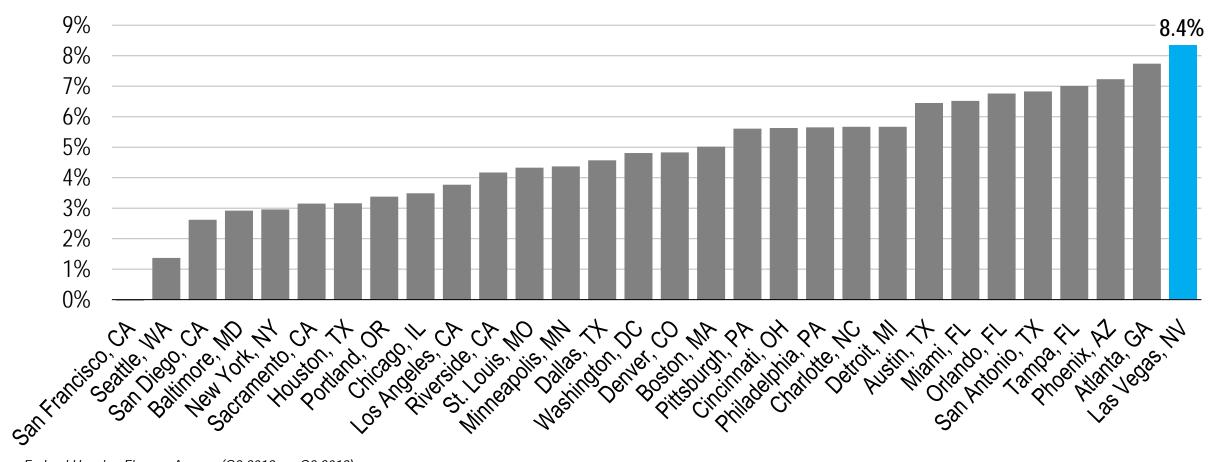

#### **Employment Growth**

Largest 30 Metropolitan Areas

Source: U.S. Bureau of Labor Statistics (August 2019 vs. August 2018)