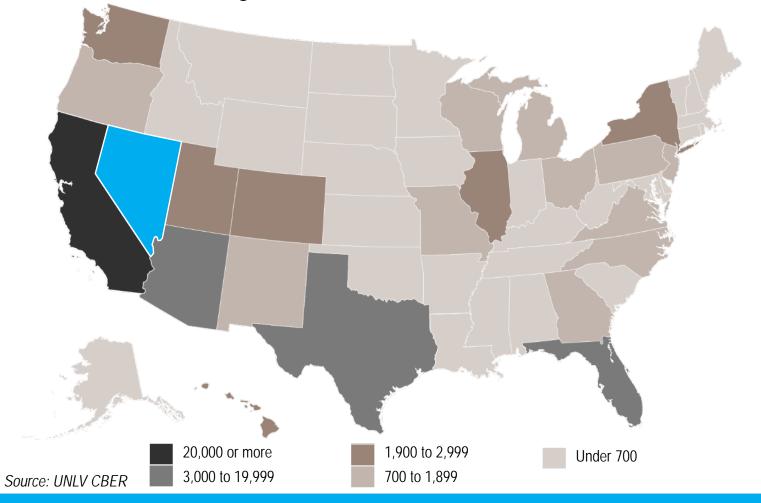

#### **Driver's License Surrenders**

To Nevada By State

| State      | Surrenders | Share |
|------------|------------|-------|
| California | 27,625     | 36.2% |
| Florida    | 4,619      | 6.1%  |
| Texas      | 3,574      | 4.7%  |
| Arizona    | 3,409      | 4.5%  |
| Illinois   | 2,905      | 3.8%  |
| Washington | 2,838      | 3.7%  |
| Hawaii     | 2,531      | 3.3%  |
| Colorado   | 2,380      | 3.1%  |
| Utah       | 2,198      | 2.9%  |
| New York   | 2,025      | 2.7%  |

Note: Based on driver's license surrenders from the DMV for 2018.