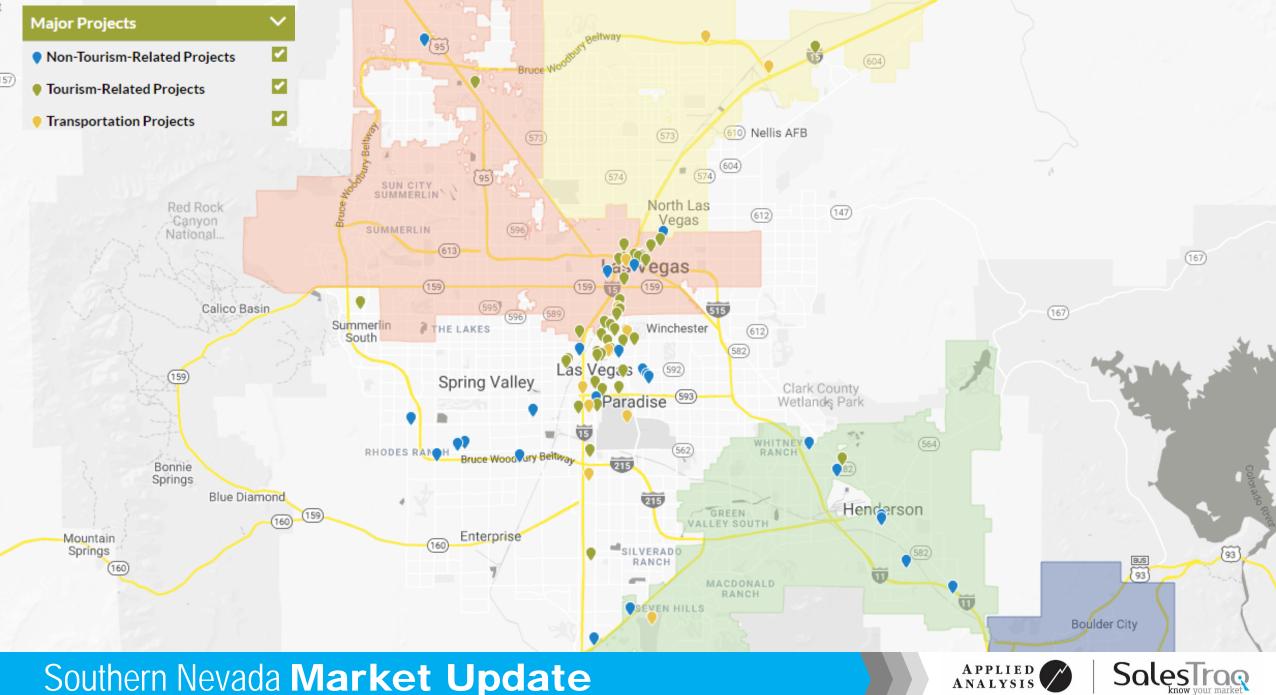

Source: U.S. Bureau of Economic Analysis (2018 vs. 2017)

Notable Investments

| Project Projec | Cost            | Status             | Est. Completion Date          |  |
|--------------------------------------------------------------------------------------------------------------------------------------------------------------------------------------------------------------------------------------------------------------------------------------------------------------------------------------------------------------------------------------------------------------------------------------------------------------------------------------------------------------------------------------------------------------------------------------------------------------------------------------------------------------------------------------------------------------------------------------------------------------------------------------------------------------------------------------------------------------------------------------------------------------------------------------------------------------------------------------------------------------------------------------------------------------------------------------------------------------------------------------------------------------------------------------------------------------------------------------------------------------------------------------------------------------------------------------------------------------------------------------------------------------------------------------------------------------------------------------------------------------------------------------------------------------------------------------------------------------------------------------------------------------------------------------------------------------------------------------------------------------------------------------------------------------------------------------------------------------------------------------------------------------------------------------------------------------------------------------------------------------------------------------------------------------------------------------------------------------------------------|-----------------|--------------------|-------------------------------|--|
| Resorts World Las Vegas                                                                                                                                                                                                                                                                                                                                                                                                                                                                                                                                                                                                                                                                                                                                                                                                                                                                                                                                                                                                                                                                                                                                                                                                                                                                                                                                                                                                                                                                                                                                                                                                                                                                                                                                                                                                                                                                                                                                                                                                                                                                                                        | \$4,200,000,000 | Under Construction | 2020                          |  |
| The Drew                                                                                                                                                                                                                                                                                                                                                                                                                                                                                                                                                                                                                                                                                                                                                                                                                                                                                                                                                                                                                                                                                                                                                                                                                                                                                                                                                                                                                                                                                                                                                                                                                                                                                                                                                                                                                                                                                                                                                                                                                                                                                                                       | \$3,100,000,000 | Planned            | 2022                          |  |
| Jackie Robinson Arena and Hotel Project                                                                                                                                                                                                                                                                                                                                                                                                                                                                                                                                                                                                                                                                                                                                                                                                                                                                                                                                                                                                                                                                                                                                                                                                                                                                                                                                                                                                                                                                                                                                                                                                                                                                                                                                                                                                                                                                                                                                                                                                                                                                                        | \$2,600,000,000 | Planned            | DND                           |  |
| Allegiant Stadium (Raiders)                                                                                                                                                                                                                                                                                                                                                                                                                                                                                                                                                                                                                                                                                                                                                                                                                                                                                                                                                                                                                                                                                                                                                                                                                                                                                                                                                                                                                                                                                                                                                                                                                                                                                                                                                                                                                                                                                                                                                                                                                                                                                                    | \$1,970,000,000 | Under Construction | 2020                          |  |
| Moulin Rouge Hotel & Casino                                                                                                                                                                                                                                                                                                                                                                                                                                                                                                                                                                                                                                                                                                                                                                                                                                                                                                                                                                                                                                                                                                                                                                                                                                                                                                                                                                                                                                                                                                                                                                                                                                                                                                                                                                                                                                                                                                                                                                                                                                                                                                    | \$1,600,000,000 | Planned            | DND                           |  |
| Las Vegas Convention Center Expansion                                                                                                                                                                                                                                                                                                                                                                                                                                                                                                                                                                                                                                                                                                                                                                                                                                                                                                                                                                                                                                                                                                                                                                                                                                                                                                                                                                                                                                                                                                                                                                                                                                                                                                                                                                                                                                                                                                                                                                                                                                                                                          | \$1,400,000,000 | Under Construction | 2020                          |  |
| Union Village                                                                                                                                                                                                                                                                                                                                                                                                                                                                                                                                                                                                                                                                                                                                                                                                                                                                                                                                                                                                                                                                                                                                                                                                                                                                                                                                                                                                                                                                                                                                                                                                                                                                                                                                                                                                                                                                                                                                                                                                                                                                                                                  | \$1,200,000,000 | Under Construction | 2025                          |  |
| MSG Sphere at the Venetian                                                                                                                                                                                                                                                                                                                                                                                                                                                                                                                                                                                                                                                                                                                                                                                                                                                                                                                                                                                                                                                                                                                                                                                                                                                                                                                                                                                                                                                                                                                                                                                                                                                                                                                                                                                                                                                                                                                                                                                                                                                                                                     | \$1,200,000,000 | Under Construction | 2021                          |  |
| Henderson West                                                                                                                                                                                                                                                                                                                                                                                                                                                                                                                                                                                                                                                                                                                                                                                                                                                                                                                                                                                                                                                                                                                                                                                                                                                                                                                                                                                                                                                                                                                                                                                                                                                                                                                                                                                                                                                                                                                                                                                                                                                                                                                 | \$950,000,000   | Planned            | 2028                          |  |
| Majestic Las Vegas                                                                                                                                                                                                                                                                                                                                                                                                                                                                                                                                                                                                                                                                                                                                                                                                                                                                                                                                                                                                                                                                                                                                                                                                                                                                                                                                                                                                                                                                                                                                                                                                                                                                                                                                                                                                                                                                                                                                                                                                                                                                                                             | \$850,000,000   | Planned            | 2023                          |  |
| Google Data Center                                                                                                                                                                                                                                                                                                                                                                                                                                                                                                                                                                                                                                                                                                                                                                                                                                                                                                                                                                                                                                                                                                                                                                                                                                                                                                                                                                                                                                                                                                                                                                                                                                                                                                                                                                                                                                                                                                                                                                                                                                                                                                             | \$600,000,000   | Under Construction | 2020                          |  |
| Wynn Convention Center                                                                                                                                                                                                                                                                                                                                                                                                                                                                                                                                                                                                                                                                                                                                                                                                                                                                                                                                                                                                                                                                                                                                                                                                                                                                                                                                                                                                                                                                                                                                                                                                                                                                                                                                                                                                                                                                                                                                                                                                                                                                                                         | \$425,000,000   | Under Construction | 2020                          |  |
| UnCommons                                                                                                                                                                                                                                                                                                                                                                                                                                                                                                                                                                                                                                                                                                                                                                                                                                                                                                                                                                                                                                                                                                                                                                                                                                                                                                                                                                                                                                                                                                                                                                                                                                                                                                                                                                                                                                                                                                                                                                                                                                                                                                                      | \$400,000,000   | Planned            | 2021                          |  |
| Caesars FORUM Conference Center                                                                                                                                                                                                                                                                                                                                                                                                                                                                                                                                                                                                                                                                                                                                                                                                                                                                                                                                                                                                                                                                                                                                                                                                                                                                                                                                                                                                                                                                                                                                                                                                                                                                                                                                                                                                                                                                                                                                                                                                                                                                                                | \$375,000,000   | Under Construction | 2020                          |  |
| Astral Hotel and Casino                                                                                                                                                                                                                                                                                                                                                                                                                                                                                                                                                                                                                                                                                                                                                                                                                                                                                                                                                                                                                                                                                                                                                                                                                                                                                                                                                                                                                                                                                                                                                                                                                                                                                                                                                                                                                                                                                                                                                                                                                                                                                                        | \$350,000,000   | Planned            | 2022                          |  |
| I-15 and Tropicana Interchange Reconstruction                                                                                                                                                                                                                                                                                                                                                                                                                                                                                                                                                                                                                                                                                                                                                                                                                                                                                                                                                                                                                                                                                                                                                                                                                                                                                                                                                                                                                                                                                                                                                                                                                                                                                                                                                                                                                                                                                                                                                                                                                                                                                  | \$200,000,000   | Planned            | 2024                          |  |
| Virgin Hotels Las Vegas (rebrand of Hard Rock Hotel & Casino)                                                                                                                                                                                                                                                                                                                                                                                                                                                                                                                                                                                                                                                                                                                                                                                                                                                                                                                                                                                                                                                                                                                                                                                                                                                                                                                                                                                                                                                                                                                                                                                                                                                                                                                                                                                                                                                                                                                                                                                                                                                                  | \$200,000,000   | Planned            | 2020                          |  |
| SAHARA Las Vegas (Rebrand of SLS Las Vegas)                                                                                                                                                                                                                                                                                                                                                                                                                                                                                                                                                                                                                                                                                                                                                                                                                                                                                                                                                                                                                                                                                                                                                                                                                                                                                                                                                                                                                                                                                                                                                                                                                                                                                                                                                                                                                                                                                                                                                                                                                                                                                    | \$150,000,000   | Under Construction | 2023                          |  |
| Note: Several projects have details that are not disclosed or to be determined. DND = "Did Not Disclose". Totals may not sum due to rounding.                                                                                                                                                                                                                                                                                                                                                                                                                                                                                                                                                                                                                                                                                                                                                                                                                                                                                                                                                                                                                                                                                                                                                                                                                                                                                                                                                                                                                                                                                                                                                                                                                                                                                                                                                                                                                                                                                                                                                                                  |                 |                    |                               |  |
| Southern Nevada Market Update                                                                                                                                                                                                                                                                                                                                                                                                                                                                                                                                                                                                                                                                                                                                                                                                                                                                                                                                                                                                                                                                                                                                                                                                                                                                                                                                                                                                                                                                                                                                                                                                                                                                                                                                                                                                                                                                                                                                                                                                                                                                                                  |                 | APPLIED ANALYSIS   | SolesTrog<br>know your market |  |

| Las Vegas Monorail Extension to Mandalay Bay                                                                               | \$140,000,000        | Planned                   | DND       |
|----------------------------------------------------------------------------------------------------------------------------|----------------------|---------------------------|-----------|
| UNLV Medical School Building                                                                                               | \$125,000,000        | Planned                   | 2021      |
| I-15/CC-215 Northern Beltway Interchange                                                                                   | \$110,500,000        | Planned                   | 2022      |
| The STRAT Hotel & Casino Rebrand                                                                                           | \$108,000,000        | <b>Under Construction</b> | 2021      |
| Elysian at the Hughes Center                                                                                               | \$100,000,000        | <b>Under Construction</b> | 2020      |
| Kind Heaven                                                                                                                | \$100,000,000        | <b>Under Construction</b> | 2020      |
| Delta by Marriott                                                                                                          | \$100,000,000        | Under Construction        | 2022      |
| Centennial Hills Hospital Expansion                                                                                        | \$95,000,000         | Planned                   | DND       |
| AC Hotel by Marriott                                                                                                       | \$95,000,000         | Planned                   | 2020      |
| Expo at World Market Center Las Vegas                                                                                      | \$90,000,000         | Under Construction        | 2020      |
| U.S. 95 Widening                                                                                                           | \$78,000,000         | Under Construction        | 2020      |
| CSN Science Building                                                                                                       | \$77,000,000         | Planned                   | 2021      |
| Raiders Corporate Headquarters and Practice Facility                                                                       | \$75,000,000         | Under Construction        | 2020      |
| New 215 Interchanges at Losee, Pecos, and Lamb                                                                             | \$70,000,000         | <b>Under Construction</b> | 2020      |
| Luxury Apartments at Twain/Dean Martin                                                                                     | \$65,000,000         | <b>Under Construction</b> | 2020      |
| Nevada State College Education Building                                                                                    | \$61,900,000         | Planned                   | 2021      |
| Blue Diamond Widening                                                                                                      | \$59,000,000         | <b>Under Construction</b> | 2020      |
| New Las Vegas Municipal Courthouse                                                                                         | \$56,000,000         | Planned                   | 2021      |
| Note: Several projects have details that are not disclosed or to be determined. DND = "Did Not Disclose". Totals may not s | rum due to rounding. |                           |           |
| Southern Nevada Market Update                                                                                              |                      | APPLIED ANALYSIS          | SalesTrog |

Cost

Status Est. Completion Date

Project

| Hampton Inn & Suites/Home2Suites                                                                                             | \$55,000,000       | Under Construction | 2020      |
|------------------------------------------------------------------------------------------------------------------------------|--------------------|--------------------|-----------|
| Downtown Henderson                                                                                                           | \$50,000,000       | Under Construction | 2021      |
| Las Vegas Convention Center Loop                                                                                             | \$48,700,000       | Under Construction | 2020      |
| Downtown Grand Hotel & Casino Third Tower                                                                                    | \$45,000,000       | Under Construction | 2020      |
| Water Pipeline to Apex Industrial Park                                                                                       | \$42,000,000       | Under Construction | 2020      |
| South Point Hotel Casino & Spa Renovation                                                                                    | \$40,000,000       | Under Construction | 2020      |
| UNLV Howard R. Hughes College of Engineering Expansion                                                                       | \$35,000,000       | Planned            | DND       |
| New Smith Center Parking Garages                                                                                             | \$33,000,000       | Under Construction | 2020      |
| Las Vegas Boulevard Repaving                                                                                                 | \$33,000,000       | Planned            | 2022      |
| Monorail Station at MSG Sphere Las Vegas                                                                                     | \$32,000,000       | Planned            | DND       |
| Fremont Street Experience Canopy and Mall Reconstruction                                                                     | \$32,000,000       | Under Construction | 2019      |
| UNLV Harry Reid Research and Technology Park Bldg. 3                                                                         | \$30,000,000       | Under Construction | 2019      |
| Nevada State Industrial Park                                                                                                 | \$28,000,000       | Under Construction | 2019      |
| Sahara and Las Vegas Blvd Pedestrian Bridge                                                                                  | \$28,000,000       | Planned            | 2024      |
| Henderson Hockey Arena                                                                                                       | \$25,000,000       | Under Construction | 2020      |
| UNLV University Gateway Development Phase II                                                                                 | \$18,000,000       | Under Construction | 2019      |
| CAI Investments near Speedway and I-15                                                                                       | \$18,000,000       | Planned            | DND       |
| Archie Grant Park Affordable Housing Renovations                                                                             | \$12,300,000       | Under Construction | 2020      |
| Note: Several projects have details that are not disclosed or to be determined. DND = "Did Not Disclose". Totals may not sur | n due to rounding. |                    |           |
| Southern Nevada Market Update                                                                                                |                    | APPLIED ANALYSIS   | SalesTrog |

Cost

**Project** 

Status Est. Completion Date

| Treehouse Las Vegas                                                                                                  | \$7,100,000                | Under Construction        |    |
|----------------------------------------------------------------------------------------------------------------------|----------------------------|---------------------------|----|
| Skyline Hotel & Casino Expansion                                                                                     | \$7,000,000                | <b>Under Construction</b> |    |
| El Cortez Hotel and Casino Renovations                                                                               | \$6,000,000                | <b>Under Construction</b> |    |
| Neon Museum Expansion                                                                                                | \$3,000,000                | <b>Under Construction</b> |    |
| UNLV New Lee Business School Building                                                                                | DND                        | Planned                   |    |
| AREA15                                                                                                               | DND                        | <b>Under Construction</b> |    |
| Henderson Executive Airport Expansion                                                                                | DND                        | <b>Under Construction</b> |    |
| Fairfield Inn by Marriott                                                                                            | DND                        | <b>Under Construction</b> |    |
| Wynn West                                                                                                            | DND                        | Planned                   |    |
| Showcase Mall Expansion                                                                                              | DND                        | Planned                   |    |
| SpringHill Suites Marriott                                                                                           | DND                        | Planned                   |    |
| Aloft Hotel                                                                                                          | DND                        | Planned                   |    |
| The Element Hotel by Westin                                                                                          | DND                        | Planned                   |    |
| Mardi Gras Hotel and Casino Redevelopment                                                                            | DND                        | Planned                   |    |
| Boyd Gaming Las Vegas Headquarters                                                                                   | DND                        | Planned                   |    |
| Mixed-Use Project @ Flamingo/Valley View                                                                             | DND                        | <b>Under Construction</b> |    |
| Fremont Hotel and Casino Expansion                                                                                   | DND                        | Planned                   |    |
| Note: Several projects have details that are not disclosed or to be determined. DND = "Did Not Disclose". Totals mag | y not sum due to rounding. |                           |    |
| Southern Nevada Market Update                                                                                        |                            | APPLIED ANALYSIS          | So |

| Project                                              | Cost             | Status                    | Est. Completion Date |
|------------------------------------------------------|------------------|---------------------------|----------------------|
| Switch Data Center Expansion                         | DND              | Under Construction        | DND                  |
| OYO Hotel and Casino (rebrand of Hooters Hotel)      | DND              | Planned                   | DND                  |
| Circa Resort and Casino                              | DND              | <b>Under Construction</b> | 2020                 |
| Harrah's Las Vegas Hotel and Casino Room Renovations | DND              | Planned                   | DND                  |
| Festival Grounds Community Center                    | DND              | Planned                   | DND                  |
| Lyon Living at Russell                               | DND              | Planned                   | DND                  |
| Virgin Trains USA High-Speed Rail                    | DND              | Planned                   | DND                  |
| Howard Hughes Ballpark Hotel                         | DND              | Planned                   | DND                  |
| TOTAL                                                | \$24,011,500,000 |                           |                      |

Note: Several projects have details that are not disclosed or to be determined. DND = "Did Not Disclose". Totals may not sum due to rounding.

Housing Affordability