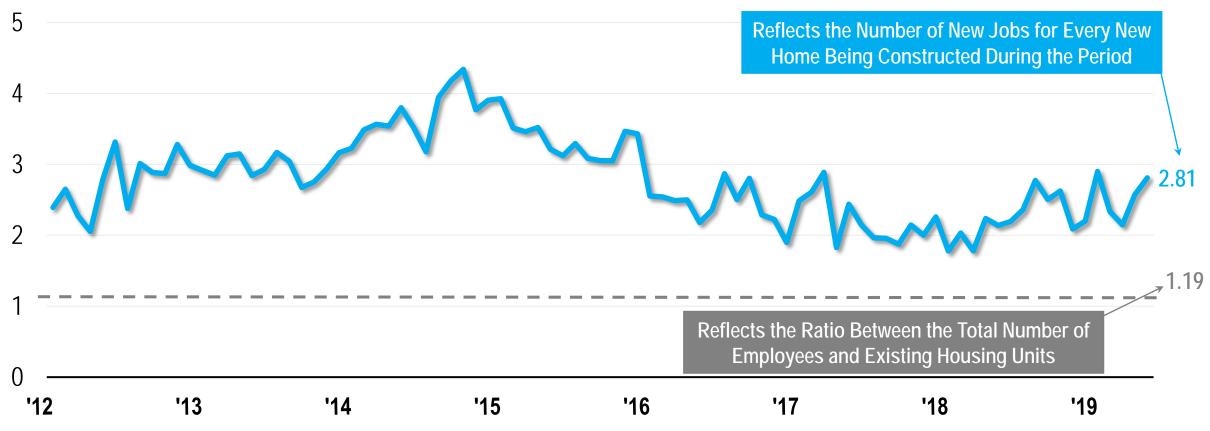

# **Employment Growth-to-Permit Ratio**

Las Vegas MSA

Source: United States Bureau of Labor Statistics, United States Census Bureau and Applied Analysis

Resale Home Market
Supply-Demand