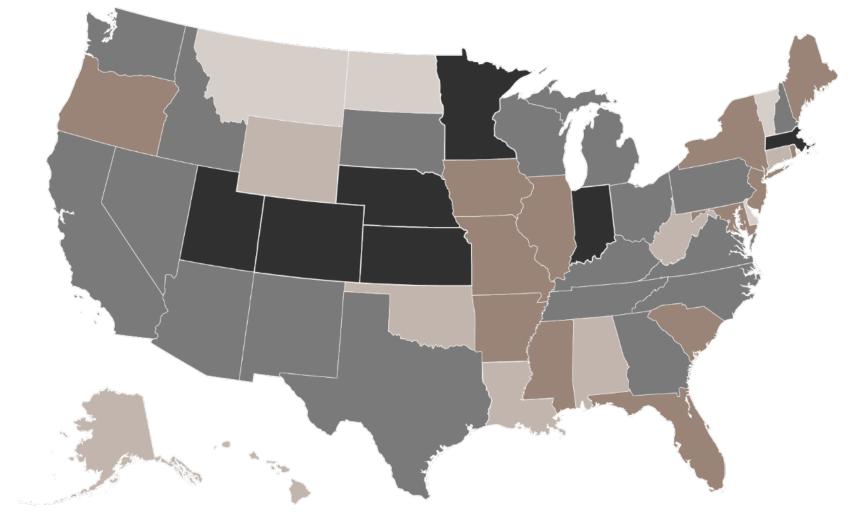

# Median Days on the Market

# 43 Days U.S. Average Median

U.S. Average Mediar Days on the Market

Source: SalesTraq, GLVAR/MLS, NAR

# Median Days on the Market

Las Vegas Area Single Family Market

Source: SalesTraq, GLVAR/MLS

Southern Nevada

Market Update