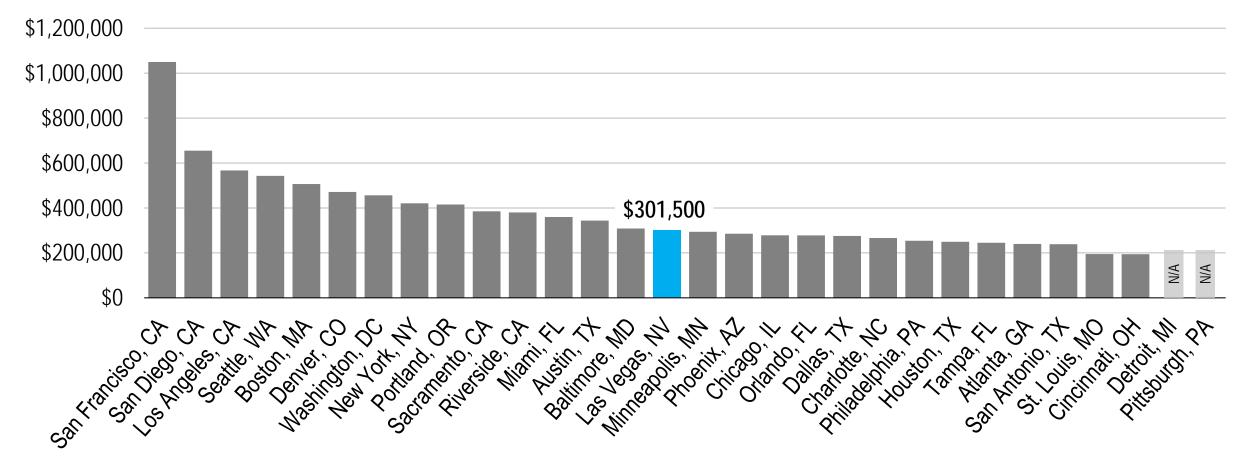

## Single Family Median Home Price

Largest 30 Metropolitan Areas

Source: National Association of Realtors (Q2 2019)