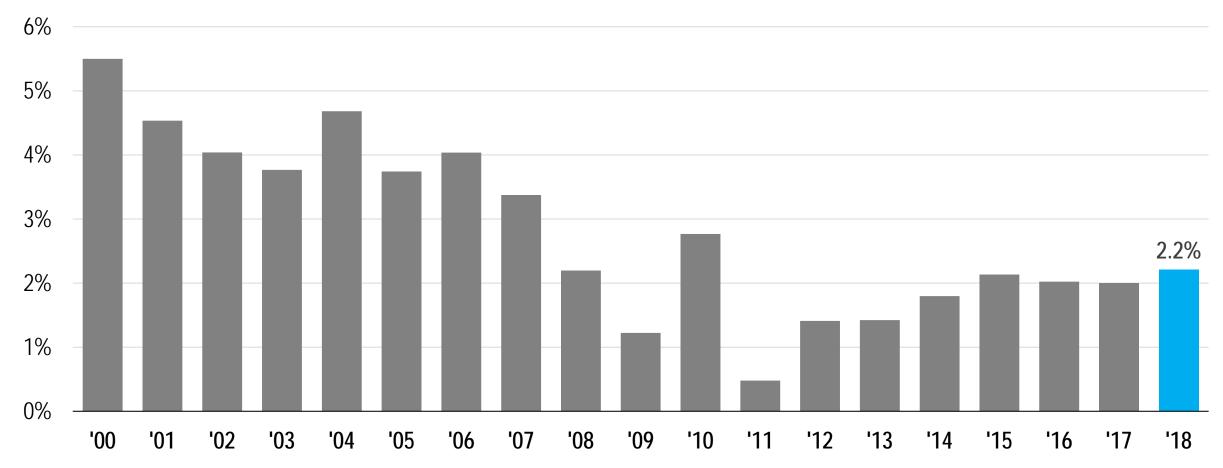

## **Clark County Population Growth**

#### **Population Growth**

#### Largest 30 Metropolitan Areas

+2.2% (net)

+48,337 Residents