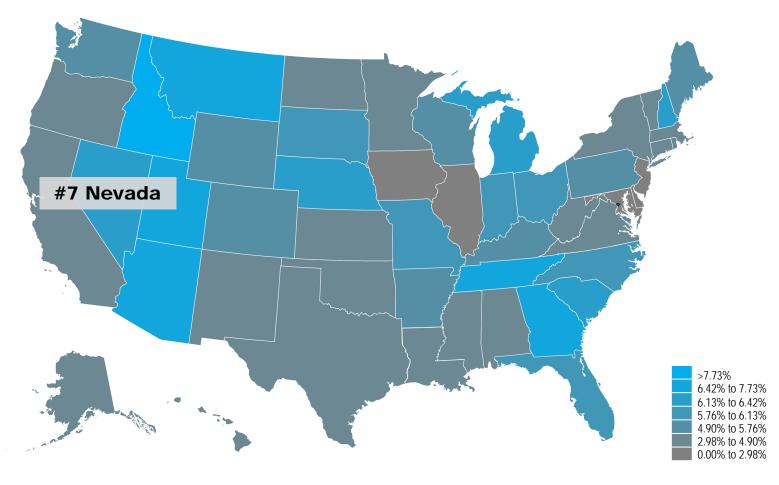

## Resident Population Growth

2017 to 2018

| Rank   | State          | Annual Growth |
|--------|----------------|---------------|
| 1      | Nevada         | +2.09%        |
| 2      | Idaho          | +2.05%        |
| 3      | Utah           | +1.87%        |
| 4      | Arizona        | +1.74%        |
| 5      | Florida        | +1.54%        |
| 6      | Washington     | +1.48%        |
| 7      | Colorado       | +1.42%        |
| 8      | Texas          | +1.34%        |
| 9      | South Carolina | +1.25%        |
| 10     | North Carolina | +1.10%        |
| U.S. A | Average        | +0.62%        |