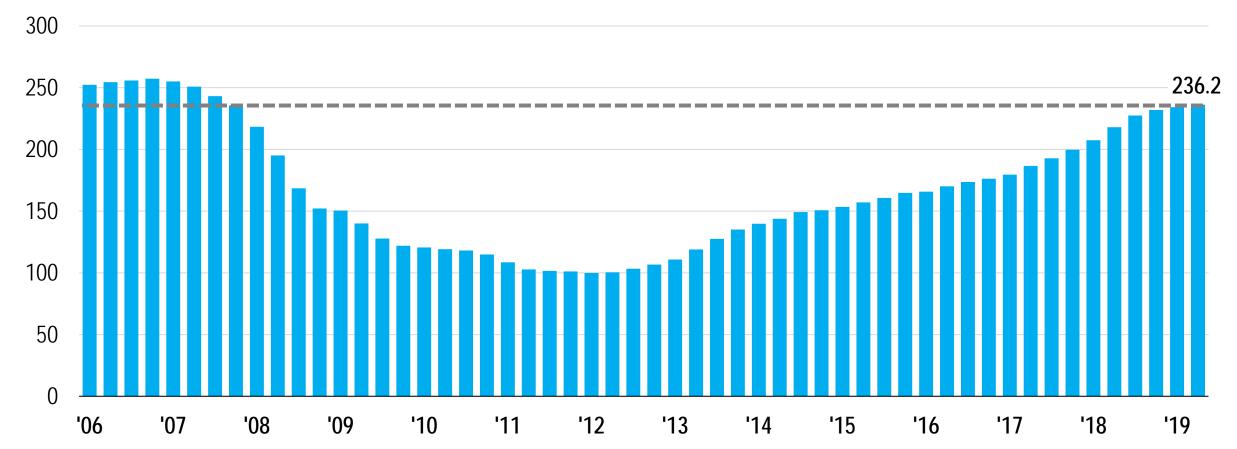

#### **House Price Index**

#### Las Vegas Metropolitan Area

Source: Federal Housing Financing Agency (1995=100)