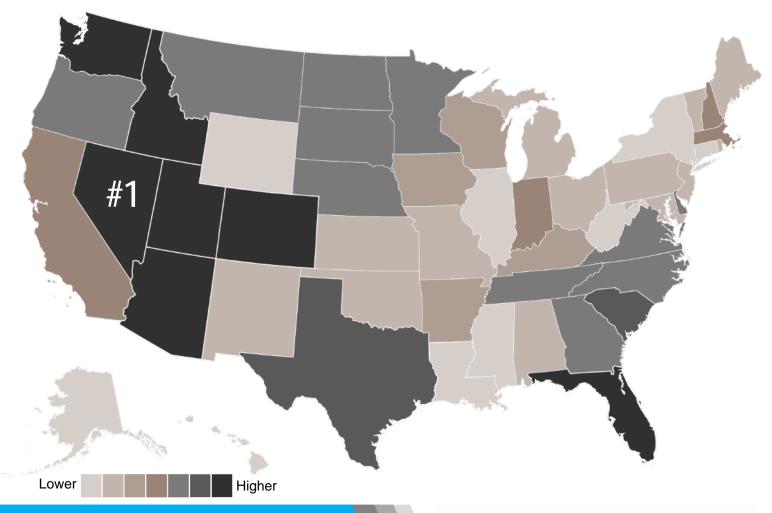

## Resident Population Growth

2017 to 2018

| Rank   | State          | Annual Growth |
|--------|----------------|---------------|
| 1      | Nevada         | +2.09%        |
| 2      | Idaho          | +2.05%        |
| 3      | Utah           | +1.87%        |
| 4      | Arizona        | +1.74%        |
| 5      | Florida        | +1.54%        |
| 6      | Washington     | +1.48%        |
| 7      | Colorado       | +1.42%        |
| 8      | Texas          | +1.34%        |
| 9      | South Carolina | +1.25%        |
| 10     | North Carolina | +1.10%        |
| U.S. A | Average        | +0.62%        |