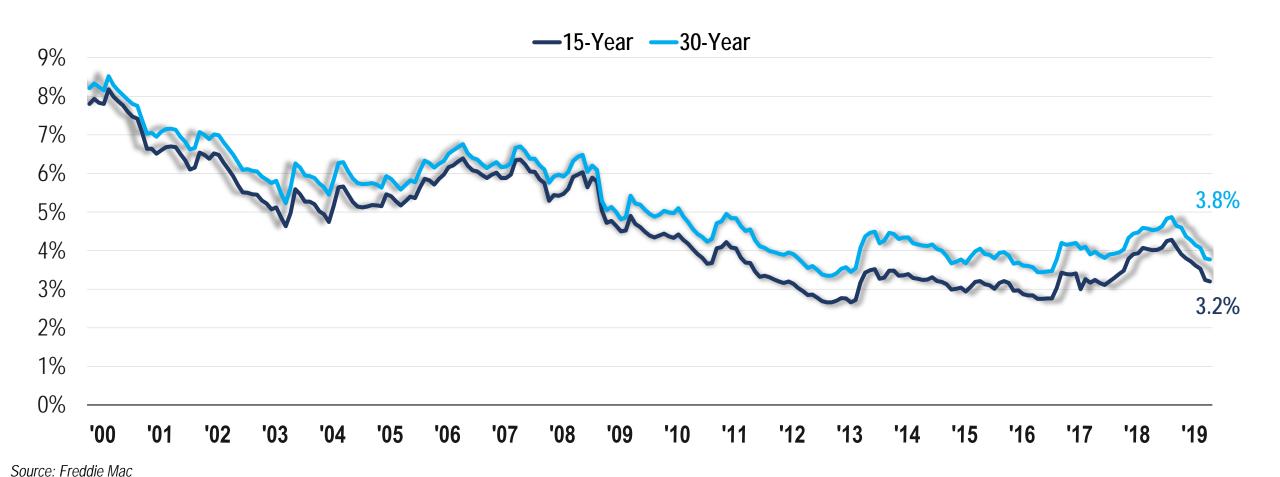

| 9    | New Hampshire | +6.37%        |
| 10   | Michigan      | +6.35%        |

Source: Federal Housing Finance Agency (Q2 2018 vs. Q2 2019). Note: Excludes District of Columbia.





#### **House Price Index Growth**

#### Largest 30 Metropolitan Areas



Source: Federal Housing Finance Agency (Q2 2018 vs. Q2 2019)





## Single Family Median Home Price

Largest 30 Metropolitan Areas



Source: National Association of Realtors (Q2 2019)





## **Housing Opportunity Index**

Las Vegas MSA









#### **Growth in Values Since 2005**

#### In Western States



Source: National Association of Realtors (ACS and FHFA)





#### **House Price Index**

#### Las Vegas Metropolitan Area



Source: Federal Housing Financing Agency (1995=100)





## U.S. Mortgage Interest Rates

Fixed-Rate









## **Average Apartment Rents**

Las Vegas Valley







## Las Vegas Owner vs. Renter Comparative Analysis

Monthly Average Rents vs. Estimated Cost of Ownership









New Home Market

Supply-Demand





# New Home Closings

Las Vegas Area









'19

# New Home Median Closing Price

Las Vegas Area









### **New Home Market Share**

As a Percentage of Total Home Sales



Source: SalesTraq





### **Actively Selling Subdivisions**









# **Actively Selling Subdivisions**

# By Product Type









# **Employment Growth-to-Permit Ratio**

Las Vegas MSA



Source: United States Bureau of Labor Statistics, United States Census Bureau and Applied Analysis







Resale Home Market
Supply-Demand





# Resale Home Closings

Las Vegas Area









# Resale Home Median Clo