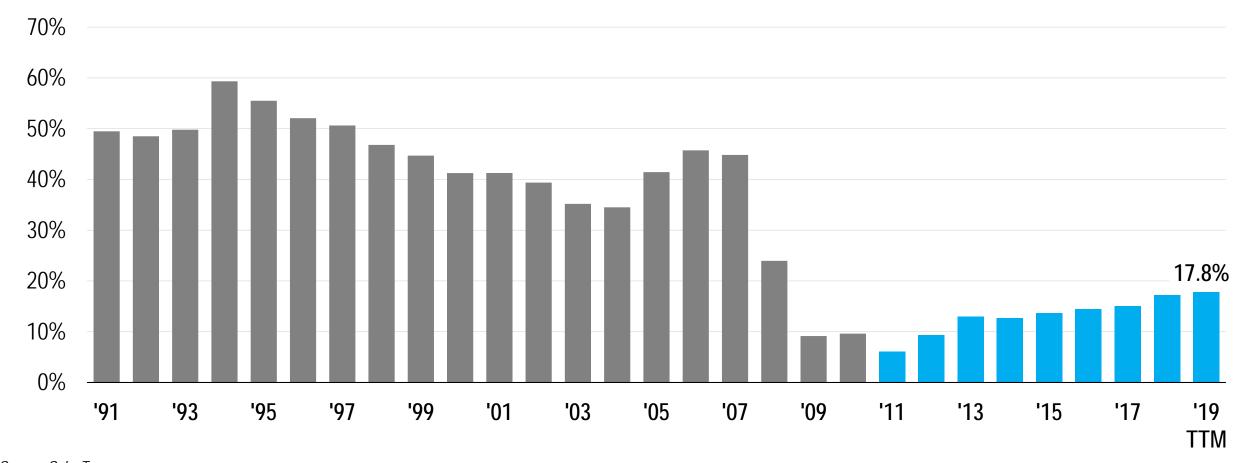

### **New Home Market Share**

As a Percentage of Total Home Sales

Source: SalesTraq