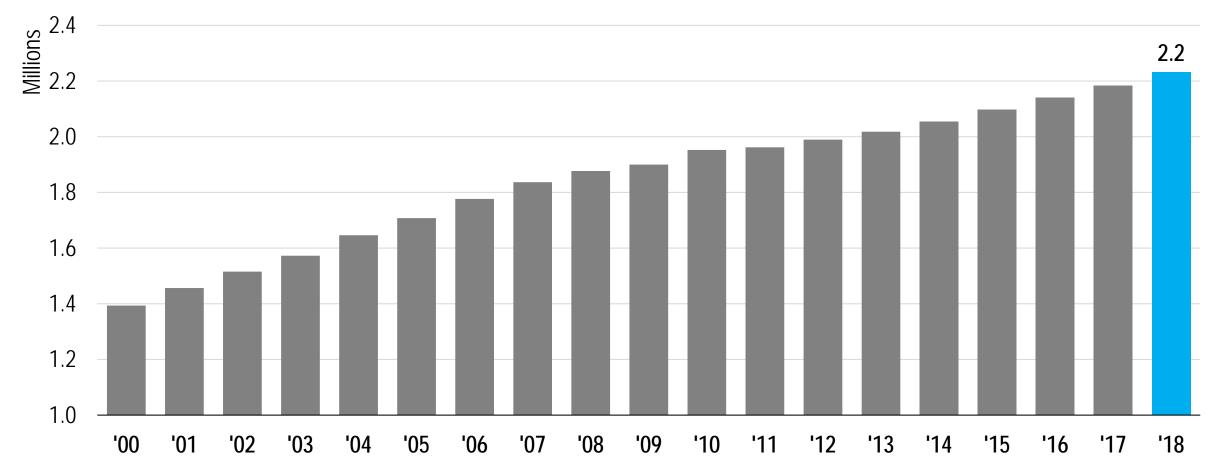

#### Nevada Population and Growth

## **Clark County Population**

#### Largest 30 Metropolitan Areas

+2.2% (net)

+48,337 Residents

# +132 Per Day

## +5.5 Per Hour